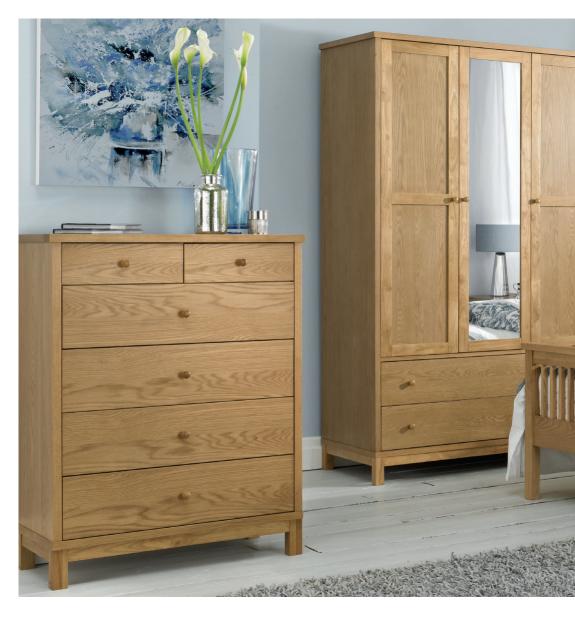

**DRESSING TABLE** → 4800-90 105cm x 42cm x 76cm h

VANITY MIRROR → 4800-17 50cm x 15cm x 58cm h 2+4 DRAWER CHEST → 4800-76 80cm x 41cm x 107cm h **TRIPLE WARDROBE** 4800-83 120cm x 57cm x 195cm h

 Product measurements may vary slightly from those stated within.