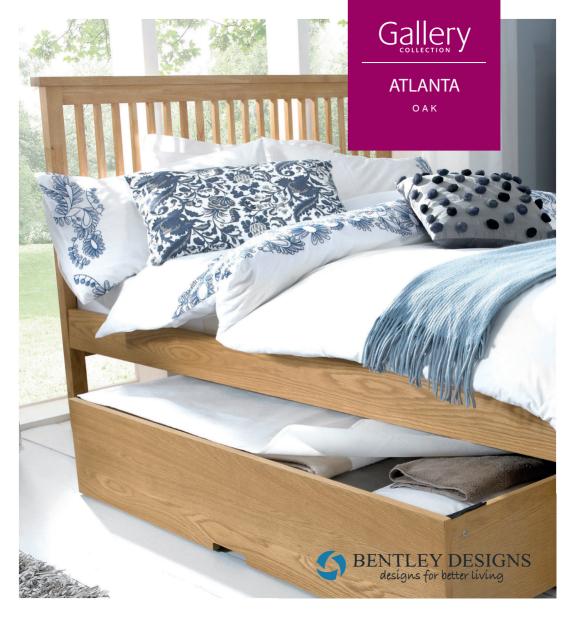

## ATLANTA OAK

Crafted using solid wood frames and oak veneered panels with earthy and organic tones, the Atlanta Oak range brings a sense of stylish comfort to everyday life. With its clean and simple lines, it is a timeless range that offers versatility through its choice of storage cabinet options including an underbed drawer which comes with a protective dust cover.

Practical and compact, the Atlanta Oak is finished in a hard-wearing lacquer with additional features such as superior sprung slatted bed base and conical wooden handle.

## ATLANTA OAK

LOW FOOTEND BEDSTEAD 90CM BEDSTEAD SC 4800-42BD 135CM BEDSTEAD SC 4800-43BD UNDERBED DRAWER → with protective dust cover 4800-40 130cm x 70cm x 26cm h

**3 DRAWER** NIGHTSTAND ----4800-73 45cm x 41cm x 62cm h HIGH FOOTEND BEDSTEAD 122CM BEDSTEAD\* >= 4800-51BD 135CM BEDSTEAD >= 4800-53BD 150CM BEDSTEAD >= 4800-54BD **122CM HEADBOARD** 4800-59 **135CM HEADBOARD** 4800-57

\*The underbed drawer does not fully fit beneath the 122cm bedstead, owing to the position of the bedstead centre leg.

> Partial assembly required. Full self-assembly required.