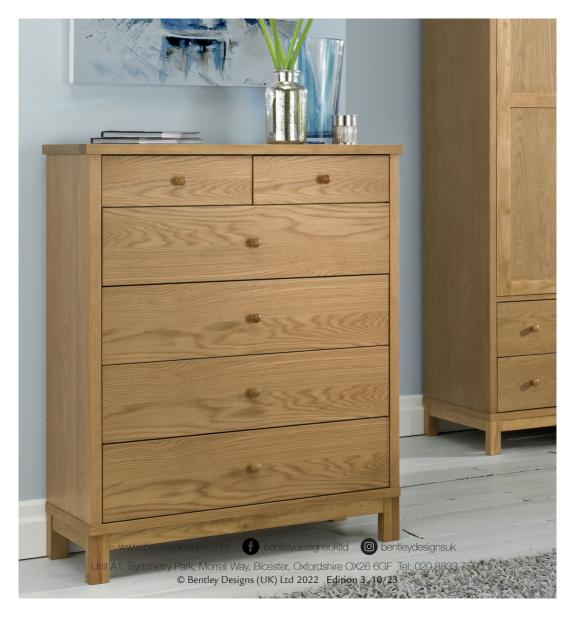

**DRESSING TABLE** → 4800-90 105cm x 42cm x 76cm h

VANITY MIRROR → 4800-17 50cm x 15cm x 58cm h 2+4 DRAWER CHEST → 4800-76 80cm x 41cm x 107cm h **TRIPLE WARDROBE** 4800-83 120cm x 57cm x 195cm h

 Product measurements may vary slightly from those stated within.