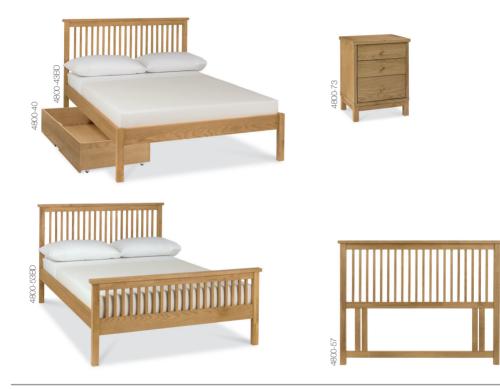

## ATLANTA OAK

LOW FOOTEND BEDSTEAD 90CM BEDSTEAD SC 4800-42BD 135CM BEDSTEAD SC 4800-43BD UNDERBED DRAWER → with protective dust cover 4800-40 130cm x 70cm x 26cm h

**3 DRAWER** NIGHTSTAND ----4800-73 45cm x 41cm x 62cm h HIGH FOOTEND BEDSTEAD 122CM BEDSTEAD\* >= 4800-51BD 135CM BEDSTEAD >= 4800-53BD 150CM BEDSTEAD >= 4800-54BD **122CM HEADBOARD** 4800-59 **135CM HEADBOARD** 4800-57