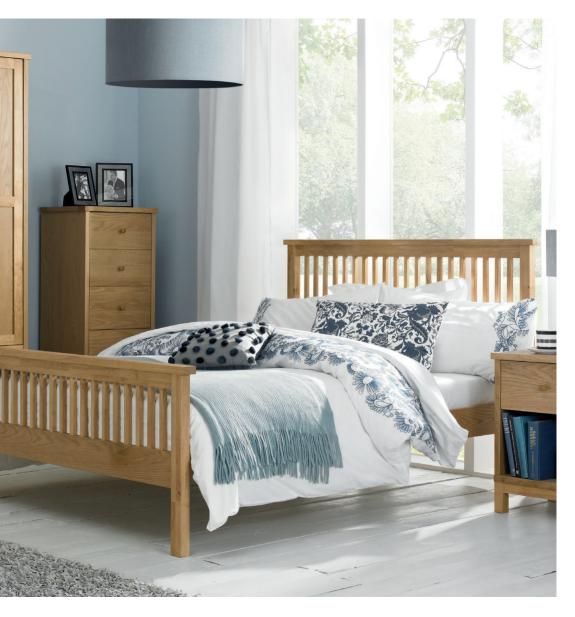

## ATLANTA OAK

Crafted using solid wood frames and oak veneered panels with earthy and organic tones, the Atlanta Oak range brings a sense of stylish comfort to everyday life. With its clean and simple lines, it is a timeless range that offers versatility through its choice of storage cabinet options including an underbed drawer which comes with a protective dust cover.

Practical and compact, the Atlanta Oak is finished in a hard-wearing lacquer with additional features such as superior sprung slatted bed base and conical wooden handle.

## ATLANTA OAK

LOW FOOTEND BEDSTEAD 90CM BEDSTEAD SC 4800-42BD 135CM BEDSTEAD SC 4800-43BD UNDERBED DRAWER → with protective dust cover 4800-40 130cm x 70cm x 26cm h

**3 DRAWER** NIGHTSTAND ----4800-73 45cm x 41cm x 62cm h HIGH FOOTEND BEDSTEAD 122CM BEDSTEAD\* >= 4800-51BD 135CM BEDSTEAD >= 4800-53BD 150CM BEDSTEAD >= 4800-54BD **122CM HEADBOARD** 4800-59 **135CM HEADBOARD** 4800-57