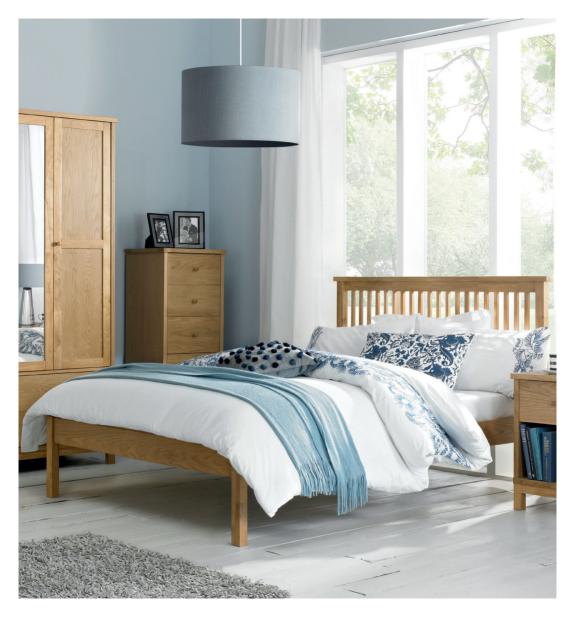

## ATLANTA OAK

Crafted using solid wood frames and oak veneered panels with earthy and organic tones, the Atlanta Oak range brings a sense of stylish comfort to everyday life. With its clean and simple lines, it is a timeless range that offers versatility through its choice of storage cabinet options including an underbed drawer which comes with a protective dust cover.

Practical and compact, the Atlanta Oak is finished in a hard-wearing lacquer with additional features such as superior sprung slatted bed base and conical wooden handle.