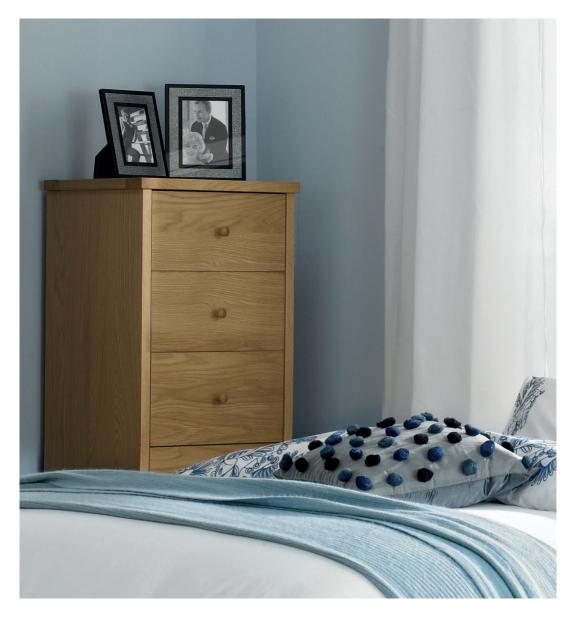

## ATLANTA OAK

LOW FOOTEND BEDSTEAD 90CM BEDSTEAD SC 4800-42BD 135CM BEDSTEAD SC 4800-43BD UNDERBED DRAWER → with protective dust cover 4800-40 130cm x 70cm x 26cm h

**3 DRAWER** NIGHTSTAND ----4800-73 45cm x 41cm x 62cm h HIGH FOOTEND BEDSTEAD 122CM BEDSTEAD\* >= 4800-51BD 135CM BEDSTEAD >= 4800-53BD 150CM BEDSTEAD >= 4800-54BD **122CM HEADBOARD** 4800-59 **135CM HEADBOARD** 4800-57

**DRESSING TABLE** → 4800-90 105cm x 42cm x 76cm h

VANITY MIRROR → 4800-17 50cm x 15cm x 58cm h 2+4 DRAWER CHEST → 4800-76 80cm x 41cm x 107cm h **TRIPLE WARDROBE** 4800-83 120cm x 57cm x 195cm h

 Product measurements may vary slightly from those stated within.