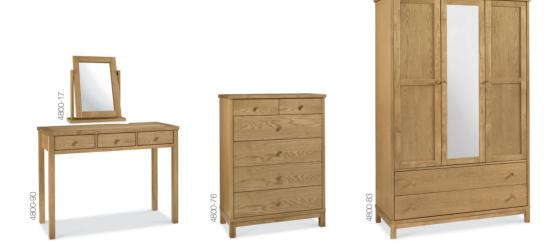

**DRESSING TABLE** → 4800-90 105cm x 42cm x 76cm h

VANITY MIRROR → 4800-17 50cm x 15cm x 58cm h 2+4 DRAWER CHEST → 4800-76 80cm x 41cm x 107cm h **TRIPLE WARDROBE** 4800-83 120cm x 57cm x 195cm h

 Product measurements may vary slightly from those stated within.